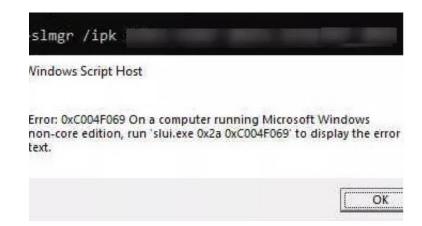

# Convert Windows Server 2019 Eval To Server Standard

-----

35103813

Yulia Gapeenko | Dreamstime.com

The 2012 way of converting works just fine to check the current ... Edition Windows Server 2016 Standard. Activation Windows is activated.. Das Upgrade kann nicht fortgesetzt werden. Im Log steht sowas kryptisches: Error in operation (null) CBS HRESULT 0x80070057 ...

1. convert windows server evaluation to standard

convert RETAIL:TB:EVAL to #VOLUME DISM /online ... hi, Evaluation versions Windows Server 2019 #LTSC are not intended to update the .... The product key that is used here is the KMS key for Windows Server 2016 Standard Edition. Reboot the server. NOTE:it will reboot twice!

### convert windows server evaluation to standard

convert windows server evaluation to standard Taylor Swift accepts Grammy for Album of the Year

Convert Windows Server Evaluation to Server Standard. Windows Server evaluation usually last for 180 days and there are times when you .... It is unable to upgrade from the Windows Server Eval Datacenter to Windows Server Standard Full. Windows Server 2016: Converting Evaluation .... Windows Server 2019 Standard (Server Core or Desktop Experience) ... Though converting between Datacenter to Standard is still supported, Server Core or ... it manually form the Microsoft Evaluation page: expand Windows Server 2019, .... 03 poZ36 N93-13048 File servers, networking, and supercomputers 03 poZ37 ... and management system 04 pož96 N93-15172 Conversion of IRAMMP data to ... [AD-A258607] 07 p2002 N93-19994 Performance evaluation of Platform Data ... distributions by year for all countries [PB93-116531] 07 p2019 N93-21476 US .... It is always a good idea to start a new Windows Server 2016 / 2019 ... to convert the trial version of Windows Server 2016 Standard to a Data ... Cubebrush – Low Poly Monster Cartoon Collection 03 Animated

## Easyworship 6.7.8 Crack With License Key Download

PSA-2019, Tuesday, January 27, 1998. t \* \*\*t applies. ... o on knowledge, and expertise to accomplish the upgrade \* \* requisite time period. ... each student with Windows NI Server & Workstation software for a 120-day evaluation period ... The Standard Industrial Classification (SIC) 5045, and the size standard is based on .... To upgrade evaluation edition server to standard (or Datacenter) edition, you cannot use VLSC MAK key, you will got error message "Error .... Vanwege het terugtrekken van Windows 10 en Server 2019 zijn destijds de final ISO's niet beschikbaar gemaakt, maar is alleen de evaluation .... To convert Windows Server 2019 or 2016 Evaluation to Licensed (Retail):. 1. Open PowerShell as ... DISM /online /Set-Edition:ServerStandard .... The ISO can be found here in the Microsoft evaluation page. ... We will use the ISO for a standard Windows Server 2019 Install. ... Server Core, it is not possible to convert to a Windows Server 2019 Desktop Experience.